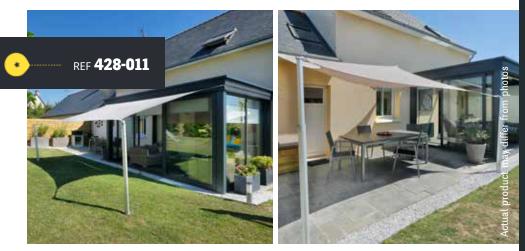

## SHADE SAIL POLE

TELESCOPIC, IN ANODIZED ALUMINUM BE INSERTED INTO THE GARD&ROCK ANCHORING BASE

> WITH GARD&ROCK POSTS, IT IS QUICK AND EASY TO INSTALL SHADE SAILS ANYWHERE IN YOUR OUTDOOR SPACE TERRACE, LAWN, VERANDA, SWIMMING POOL, ETC.

## PRODUCT SHEET

Our patented system offers removable anchoring so you can adapt your layout or free up your space in an instant. Its telescopic pole can be adjusted to the desired height.

Stylist and sturdy, you will enjoy a high-quality product, designed in France. An essential accessory for spending great times in optimal conditions.

SHADE SAIL POLE