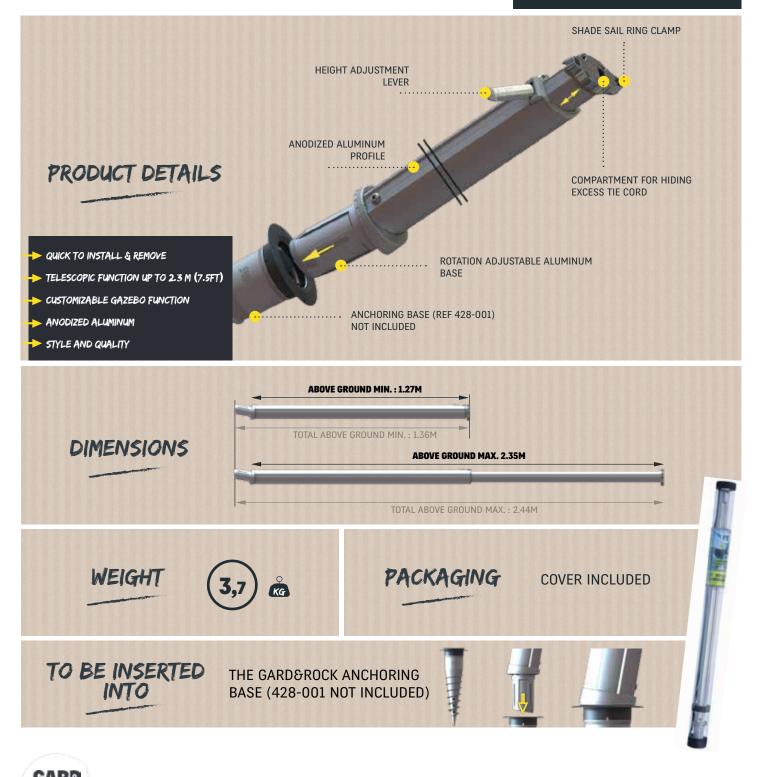

## SHADE SAIL POLE

TELESCOPIC, IN ANODIZED ALUMINUM BE INSERTED INTO THE GARD&ROCK ANCHORING BASE

> WITH GARD&ROCK POSTS, IT IS QUICK AND EASY TO INSTALL SHADE SAILS ANYWHERE IN YOUR OUTDOOR SPACE TERRACE, LAWN, VERANDA, SWIMMING POOL, ETC.

## PRODUCT SHEET

Our patented system offers removable anchoring so you can adapt your layout or free up your space in an instant. Its telescopic pole can be adjusted to the desired height.

Stylist and sturdy, you will enjoy a high-quality product, designed in France. An essential accessory for spending great times in optimal conditions.

SHADE SAIL POLE